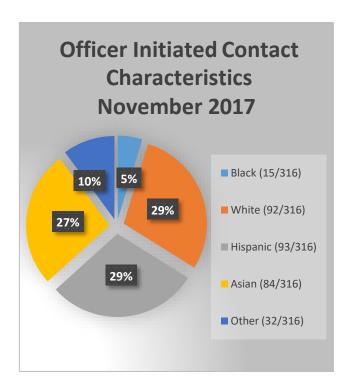

**Note**: These statistics represent officer-initiated encounters. Also referred to as "stops." These stops include faculty, staff, students, visitors, and non-affiliates on and around the Irvine Campus as well as stops from the UCI Medical Center Campus in the City of Orange.