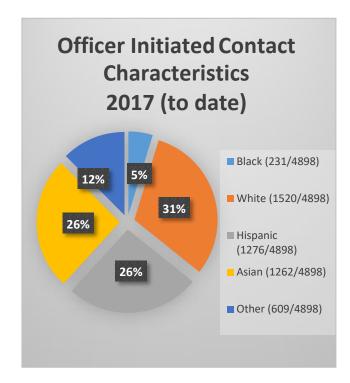

**Note**: These statistics represent officer-initiated encounters. Also referred to as "stops." These stops include faculty, staff, students, visitors, and non-affiliates on and around the Irvine Campus as well as stops from the UCI Medical Center Campus in the City of Orange.