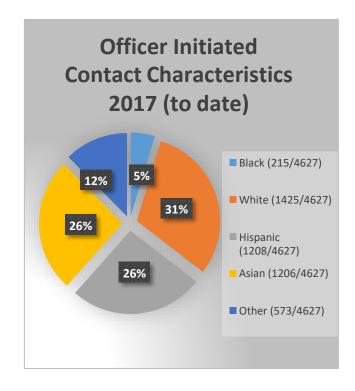

**Note**: These statistics represent officer-initiated encounters. Also referred to as "stops." These stops include faculty, staff, students, visitors, and non-affiliates on and around the Irvine Campus as well as stops from the UCI Medical Center Campus in the City of Orange.