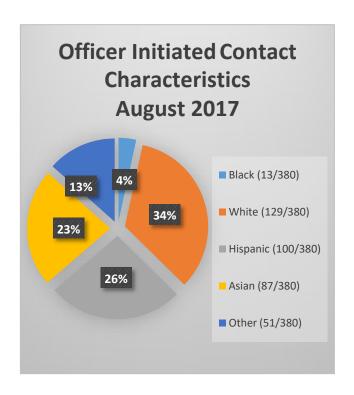

**Note**: These statistics represent officer-initiated encounters. Also referred to as "stops." These stops include faculty, staff, students, visitors, and non-affiliates on and around the Irvine Campus as well as stops from the UCI Medical Center Campus in the City of Orange.