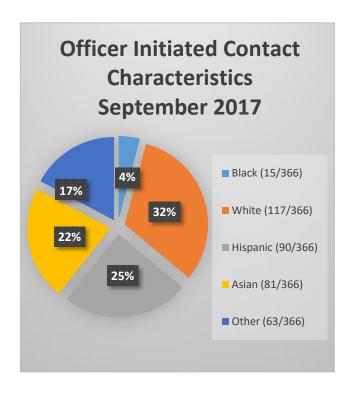

**Note**: These statistics represent officer-initiated encounters. Also referred to as "stops." These stops include faculty, staff, students, visitors, and non-affiliates on and around the Irvine Campus as well as stops from the UCI Medical Center Campus in the City of Orange.