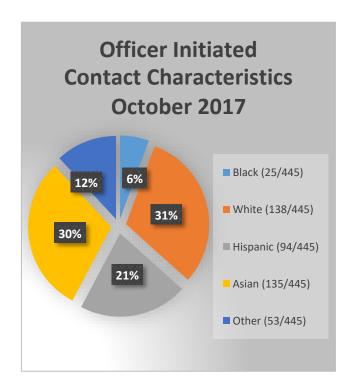

**Note**: These statistics represent officer-initiated encounters. Also referred to as "stops." These stops include faculty, staff, students, visitors, and non-affiliates on and around the Irvine Campus as well as stops from the UCI Medical Center Campus in the City of Orange.