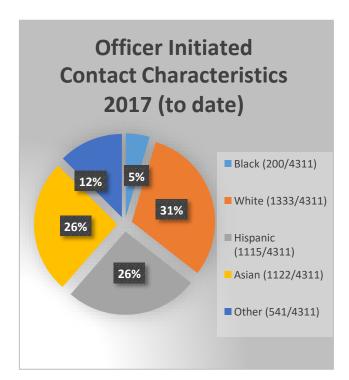

**Note**: These statistics represent officer-initiated encounters. Also referred to as "stops." These stops include faculty, staff, students, visitors, and non-affiliates on and around the Irvine Campus as well as stops from the UCI Medical Center Campus in the City of Orange.