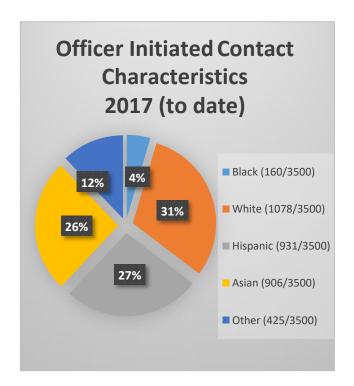

**Note**: These statistics represent officer-initiated encounters. Also referred to as "stops." These stops include faculty, staff, students, visitors, and non-affiliates on and around the Irvine Campus as well as stops from the UCI Medical Center Campus in the City of Orange.