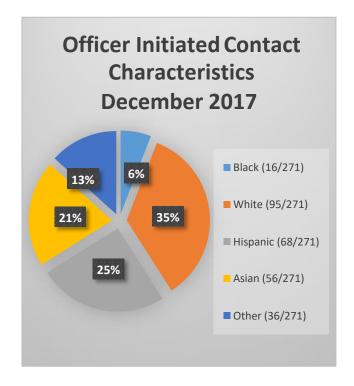

**Note**: These statistics represent officer-initiated encounters. Also referred to as "stops." These stops include faculty, staff, students, visitors, and non-affiliates on and around the Irvine Campus as well as stops from the UCI Medical Center Campus in the City of Orange.