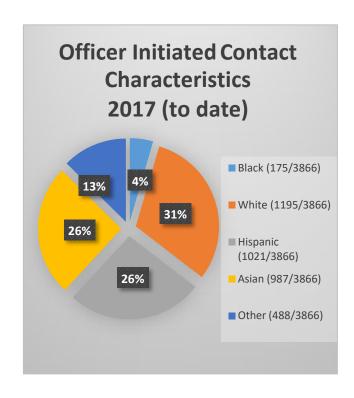

**Note**: These statistics represent officer-initiated encounters. Also referred to as "stops." These stops include faculty, staff, students, visitors, and non-affiliates on and around the Irvine Campus as well as stops from the UCI Medical Center Campus in the City of Orange.









**Note**: These statistics represent officer-initiated encounters. Also referred to as "stops." These stops include faculty, staff, students, visitors, and non-affiliates on and around the Irvine Campus as well as stops from the UCI Medical Center Campus in the City of Orange.









**Note**: These statistics represent officer-initiated encounters. Also referred to as "stops." These stops include faculty, staff, students, visitors, and non-affiliates on and around the Irvine Campus as well as stops from the UCI Medical Center Campus in the City of Orange.