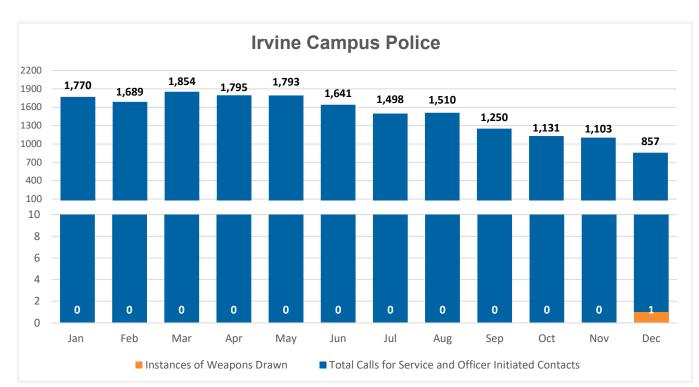

## **2020** Weapons Drawn

n officer's decision to draw or exhibit a firearm should be based on the tactical situation and the officer's reasonable belief that it may be necessary to use the firearm in conformance with the policies on the use of firearms. When a firearm is drawn or exhibited to gain compliance from a subject, the circumstances shall be documented.

These documented occurrences, although few in frequency, provide the UCI Police Department with the opportunity to review each incident and ensure that appropriate best practices and training are being utilized.