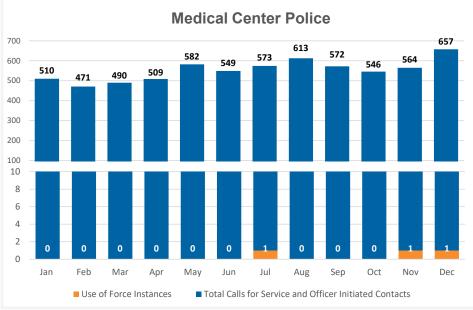

## 2020 Use of Force

he use of force by law enforcement personnel is a matter of critical concern, both to the public and to the law enforcement community. Officers are involved on a daily basis in numerous and varied interactions and, when warranted, may use reasonable force in carrying out their duties.

These documented occurrences, although few in frequency, provide the UCI Police Department with the opportunity to review each incident and ensure that appropriate best practices and training are being utilized.