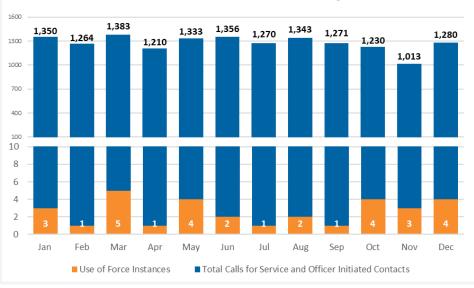

## 2020 Use of Force

he use of force by law enforcement personnel is a matter of critical concern, both to the public and to the law enforcement community. Officers are involved on a daily basis in numerous and varied interactions and, when warranted, may use reasonable force in carrying out their duties.

These documented occurrences, although few in frequency, provide the UCI Police Department with the opportunity to review each incident and ensure that appropriate best practices and training are being utilized.