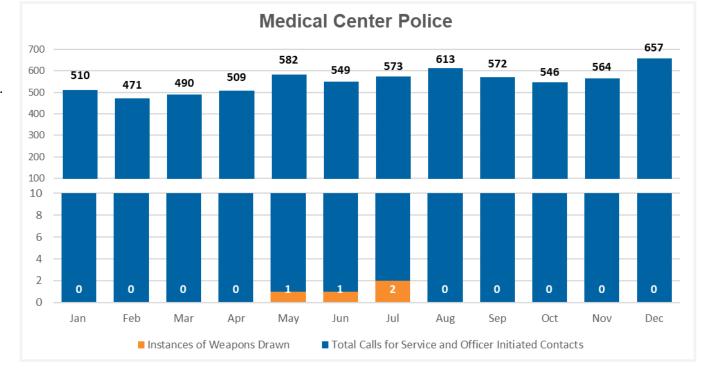

## **2020** Weapons Drawn

n officer's decision to draw or exhibit a firearm should be based on the tactical situation and the officer's reasonable belief that it may be necessary to use the firearm in conformance with the policies on the use of firearms. When a firearm is drawn or exhibited to gain compliance from a subject, the circumstances shall be documented.

These documented occurrences, although few in frequency, provide the UCI Police Department with the opportunity to review each incident and ensure that appropriate best practices and training are being utilized.