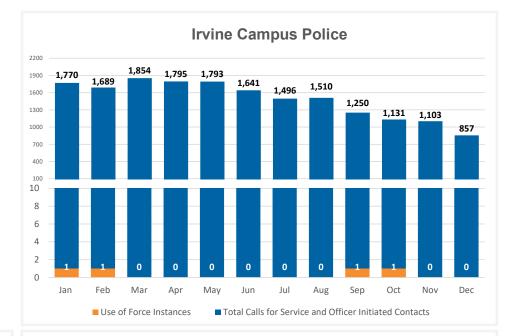

## 2020 Use of Force

he use of force by law enforcement personnel is a matter of critical concern, both to the public and to the law enforcement community. Officers are involved on a daily basis in numerous and varied interactions and, when warranted, may use reasonable force in carrying out their duties.

These documented occurrences, although few in frequency, provide the UCI Police Department with the opportunity to review each incident and ensure that appropriate best practices and training are being utilized.